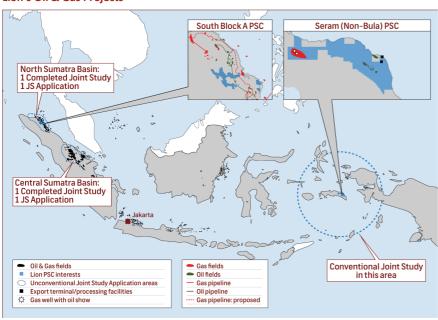

#### Lion's Oil & Gas Projects

## South Block A PSC (Lion 40.7%)

- · Near term Amanah Timur discovery (AMT) development project,
- · Access to established oil and gas infrastructure (gas pipeline within 100m of AMT)
- · World class gas prospects with high demand gas market

### Seram PSC (Lion 2.5%)

- Steady oil production cash flow (~US\$40,000 per month net to Lion)
- Significant oil appraisal potential
- Major upside with Lofin gas field (2tcf 2C contingent resource)

#### New business

- Exciting joint studies (55-100%)- multi-tcf gas /multi-100s' mmbbl oil potential
- New production opportunities under active review