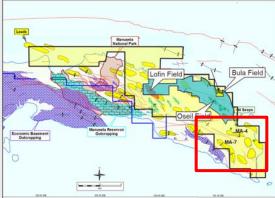

#### Exceptional 6504 sq km block with Lofin field extension, shallow oil & large LNG gas potential

- Lion has excellent knowledge of Seram Island's hydrocarbon potential.
- We previously operated the Bula Field, we own 2.5% of Seram (Non-Bula) PSC & now we are securing 100% of the East Seram PSC.
- Seram Island is part of a prolific hydrocarbon region
- Seram (Non Bula) PSC contains the 2TCF Lofin discovery and the Lofin structure extends into East Seram
- East Seram's minimum bid requirement is modest (US\$500 K signature bonus and 500 km seismic)
- Acreage of interest to existing Seram PSC partners or major company
- PSC under new Gross Split (GS) terms providing attractive fiscal terms and improved flexibility to Operators

## Lion overview - strong background in East Seram area

Team has impressive expertise in area, previously operator of Bula Oil Field (Seram), strong supportive major Indonesian shareholders

- New management focused on shareholder return **Major shareholders:**
- Risco Energy Investments (46%) supportive, well connected, Indonesian backed
- Tower Energy (5%) highly respected, Indonesian based

### Lion experience in area:

- Seram PSC (2.5% interest) since 2000
  - Production 2000bopd (50 bopd net to Lion)
  - Major gas upside with multi-tcf Lofin discovery
  - Lion active involvement in joint venture
- 1999-2005 Lion (previous name Kalrez) Operator the Seram Bula oil field
  - Lion Director, Russell Brimage, GM of Bula field operations (1999-2007)
  - Lion lead technical evaluation of East Seram Joint Study area