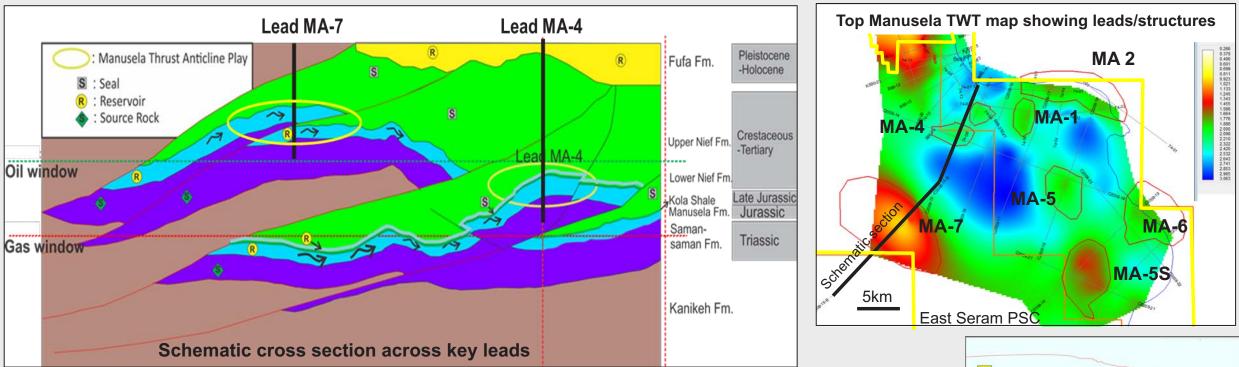

## 6500 km<sup>2</sup> block contains multiple targets in world-class structures

#### Existing low risk resources combined with TCF scale gas leads and 100mmbl+ oil leads

- Seram Island is a proven oil and gas province with producing field and multiple oil and gas seeps
  - Bula Oil Field (~20 mmbbl produced from shallow reservoirs)
  - Oseil Oil Field (17 mmbbl to date from Triassic/Jurassic age Manusela Limestone)
  - 2 TCF Lofin Field ~1300m gas column in Manusela Limestone defined by 2015 well
- East Seram PSC contains:
  - Numerous large attractive leads related to the Seram Fold belt structures
  - Shallow oil prospects and leads including offshore extension potential of Bula Oil Field

Shallow low cost oil targets (Bula field play) and large, deeper oil and gas targets (Oseil and Lofin analogues) present

## Highly attractive targets on seismic within East Seram PSC

Potential closures 10-90 km<sup>2</sup>+, Manusela limestone targets from 1500m to 5000m

PSC has analogue structures to the Oseil and Lofin fields