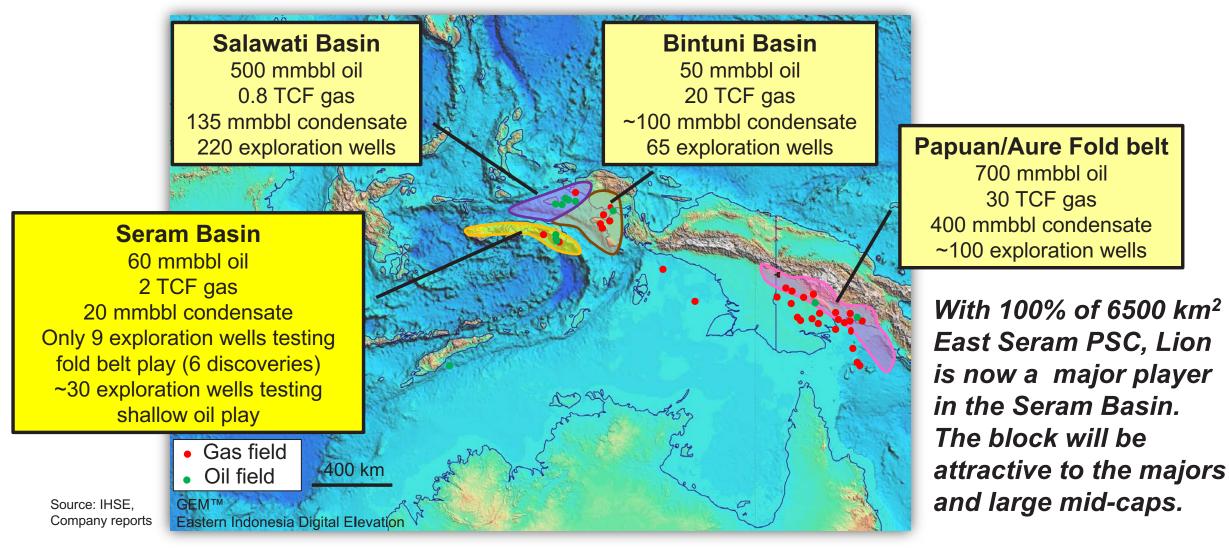

## **Region contains prolific hydrocarbon provinces**

Proven Seram Basin fold belt play (partly) analogous to Papuan Fold belt, exciting untapped potential. ~300km from BP's Bintuni Basin Tangguh LNG gas fields.

## 6500 km<sup>2</sup> block contains multiple targets in world-class structures

#### Existing low risk resources combined with TCF scale gas leads and 100mmbl+ oil leads

- Seram Island is a proven oil and gas province with producing field and multiple oil and gas seeps
  - Bula Oil Field (~20 mmbbl produced from shallow reservoirs)
  - Oseil Oil Field (17 mmbbl to date from Triassic/Jurassic age Manusela Limestone)
  - 2 TCF Lofin Field ~1300m gas column in Manusela Limestone defined by 2015 well
- East Seram PSC contains:
  - Numerous large attractive leads related to the Seram Fold belt structures
  - Shallow oil prospects and leads including offshore extension potential of Bula Oil Field