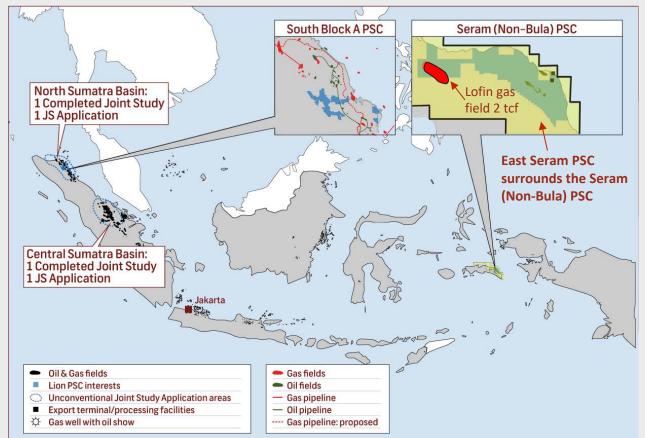

#### Exceptional 6504 sq km block with Lofin field extension, shallow oil & large LNG gas potential

- Lion has excellent knowledge of Seram Island's hydrocarbon potential.
- We previously operated the Bula Field, we own 2.5% of Seram (Non-Bula) PSC & now we are securing 100% of the East Seram PSC.
- Seram Island is part of a prolific hydrocarbon region
- Seram (Non Bula) PSC contains the 2TCF Lofin discovery and the Lofin structure extends into East Seram
- East Seram's minimum bid requirement is modest (US\$500 K signature bonus and 500 km seismic)
- Acreage of interest to existing Seram PSC partners or major company
- PSC under new Gross Split (GS) terms providing attractive fiscal terms and improved flexibility to Operators

### Lion experience in area:

- Seram PSC (2.5% interest) since 2000
  - Production 2000bopd (50 bopd net to Lion)
  - Major gas upside with multi-tcf Lofin discovery
  - Lion active involvement in joint venture
- 1999-2005 Lion (previous name Kalrez) Operator the Seram Bula oil field
  - Lion Director, Russell Brimage, GM of Bula field operations (1999-2007)
  - Lion lead technical evaluation of East Seram Joint Study area