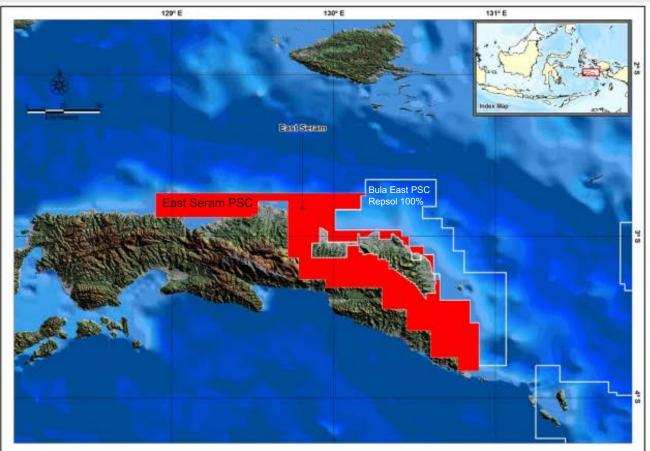

## **East Seram Production Sharing Contract (PSC)**

#### Exceptional 6504 sq km block with Lofin field extension, shallow oil & large LNG gas potential

- Lion has excellent knowledge of Seram Island's hydrocarbon potential.
- We previously operated the Bula Field, we own 2.5% of Seram (Non-Bula) PSC & now we are securing 100% of the East Seram PSC.
- Seram Island is part of a prolific hydrocarbon region
- Seram (Non Bula) PSC contains the 2TCF Lofin discovery and the Lofin structure extends into East Seram
- East Seram's minimum bid requirement is modest (US\$500 K signature bonus and 500 km seismic)
- Acreage of interest to existing Seram PSC partners or major company
- PSC under new Gross Split (GS) terms providing attractive fiscal terms and improved flexibility to Operators