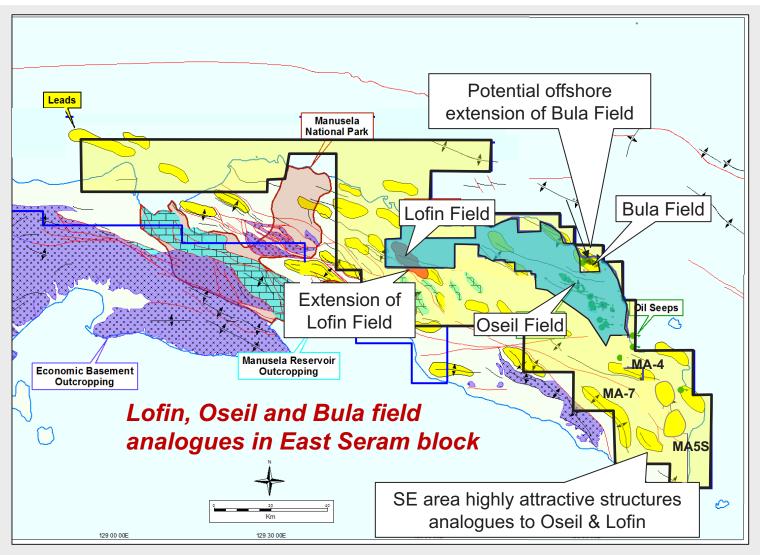

#### Existing low risk resources combined with TCF scale gas leads and 100mmbl+ oil leads

- Seram Island is a proven oil and gas province with producing field and multiple oil and gas seeps
  - Bula Oil Field (~20 mmbbl produced from shallow reservoirs)
  - Oseil Oil Field (17 mmbbl to date from Triassic/Jurassic age Manusela Limestone)
  - 2 TCF Lofin Field ~1300m gas column in Manusela Limestone defined by 2015 well
- East Seram PSC contains:
  - Numerous large attractive leads related to the Seram Fold belt structures
  - Shallow oil prospects and leads including offshore extension potential of Bula Oil Field

Shallow low cost oil targets (Bula field play) and large, deeper oil and gas targets (Oseil and Lofin analogues) present

## East Seram PSC contains well-defined surface anticlines

Structures (confirmed on available seismic) similar & potentially larger than Lofin & Oseil fields energy

## Highly attractive targets on seismic within East Seram PSC

Potential closures 10-90 km<sup>2</sup>+, Manusela limestone targets from 1500m to 5000m

PSC has analogue structures to the Oseil and Lofin fields