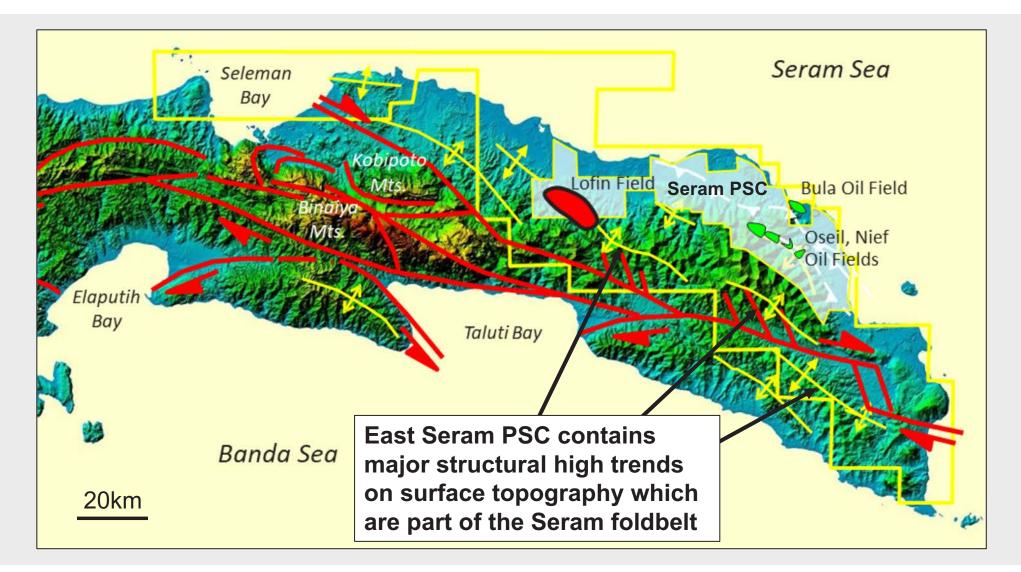

## East Seram PSC contains well-defined surface anticlines

Structures (confirmed on available seismic) similar & potentially larger than Lofin & Oseil fields energy

## Highly attractive targets on seismic within East Seram PSC

Potential closures 10-90 km<sup>2</sup>+, Manusela limestone targets from 1500m to 5000m

PSC has analogue structures to the Oseil and Lofin fields